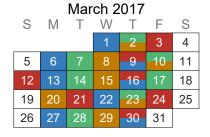

## **Key Dates**

| Key Dates                                                    |
|--------------------------------------------------------------|
| 3/1 A Day - WMS                                              |
| 3/2 B Day - WMS                                              |
| 3/2 Early Dismissal for Elementary Schools                   |
| 3/3 A Day - WMS                                              |
| 3/6 B Day - WMS                                              |
| 3/7 A Day - WMS                                              |
| 3/8 B Day - WMS                                              |
| 3/9 A Day - WMS                                              |
| 3/9 Early Dismissal for Elementary and Middle Schools        |
| 3/10 B Day - WMS                                             |
| 3/10 Early Dismissal for All Schools                         |
| 3/12 Daylight Saving Time Begins                             |
| 3/13 A Day - WMS                                             |
| 3/14 B Day - WMS                                             |
| 3/15 A Day - WMS                                             |
| 3/16 B Day - WMS                                             |
| 3/16 Early Dismissal for Elementary Schools                  |
| 3/17 A Day - WMS                                             |
| 3/20 B Day - WMS                                             |
| 3/21 A Day - WMS                                             |
| 3/22 B Day - WMS                                             |
| 3/23 A Day - WMS                                             |
| 3/23 Early Dismissal for Elementary Schools                  |
| 3/24 B Day - WMS                                             |
| 3/27 A Day - WMS                                             |
| 3/28 B Day - WMS                                             |
| 3/29 A Day - WMS                                             |
| 3/30 B Day - WMS 3/30 Early Dismissal for Elementary Schools |
| 4/3 - 4/7 No School: Spring Break                            |
| 4/13 Early Dismissal for Elementary Schools                  |
| 4/20 Early Dismissal for Elementary Schools                  |
| 4/27 Early Dismissal for Elementary and Middle Schools       |
| 4/28 Early Dismissal for All Schools                         |
| 5/4 Early Dismissal for Elementary Schools                   |
| 5/11 Early Dismissal for Elementary Schools                  |
| 5/18 Early Dismissal for Elementary Schools                  |
| 5/25 Early Dismissal for Elementary Schools                  |
| 5/29 Memorial Day: No School                                 |
| 6/1 Early Dismissal for Elementary Schools                   |
| 6/1 Staff Retirement Dinner                                  |
|                                                              |